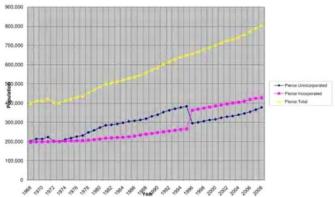

### Rural Cleansing in King County Washington State

Here you can see how dramatic and tramatic this criminal social engineering is on the rural people in county. King County (appropriately named) is the 7th largest country in the nation and should be busted. And if you don't think it is tramatic, you don't live in the rural area and if you do you have your head in the dirt.

### Rural Cleansing in King County Washington

This will give you a clear visual on how the international agenda and globalism destroy land use down to the local community level. Around 1991 the rural tyranny began in King County Washington. I have outlined 36 crimes in an Excel table below and this is only the short list of the organized crime against rural and urban private property owners. They are racking, stacking and packing families into asian type city densities which create a blow back of crime and stress upon our traditional life.

We used to call this "dry labbing" in engineering, i.e. forcing the numbers to fit a predetermined theory. Some would call this fraud, exploitation, extortion, preditory, sabotage, conscription, warring on the rights of the natural born, sovereign and free.