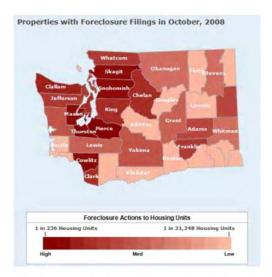

http://mwhodges.home.att.net/tax-history.htm

Taxes against private property are highly destructive to the families and the community and economy

- Taxes only benefit the corrupt allowing them to become more inefficient and corrupt
- · You can see the impact indirectly via the foreclosure map above for Washington State.
- . The high courts, what legitimate judges are left, have ruled repeatedly that private property cannot be taxed
- · But this does not stop the crooks in government who ignore the laws they don't like and generate more illegitimate laws