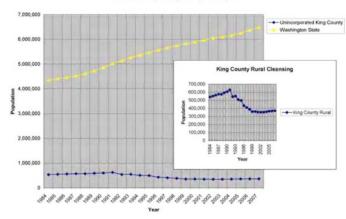

# 450,000

More "dry labbing". Note the sudden population changes to conform to the unconstitutional and unvoted Agenda 21, a.k.a. "Sustaining Development", "Smart Growth". This nonsense is coming from the same global goons who created other mythology to control US, e.g. "man causeda' global warming, "alternative" energy, "critical areas", "wetlands", "endangered",

www.ti.org Randle O'Toole

This is all sematic swindling, political taxing and taking, going against all the fundemental laws of the land and the Laws of Nature and Nature's God. The big cities, states, fed and UN have locked horns to try to force this upon us. Randal O'Toole says Houston and other towns with no zoning successfully manage their growth without it!