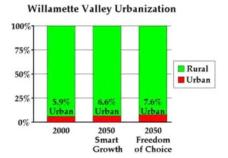

# Tracking the 2002 GMA Projections http://www.ofm.wa.gov/pop/gma/gma/tracking.pdf

GMA is a junk political "science" - please see attached and this is only a few of the better emails