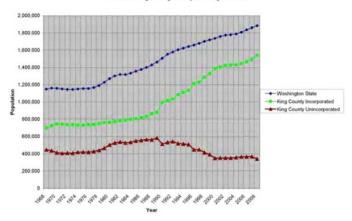

### Snohomish County Washington Rural Cleansing

Ruthless tactics are used to accompolish these trends and are by no means a natural or free choice process. This is green government and green NGO's tyranny in operation locking their horns and destroying uncountable lives of innocent rural and urban property owners.