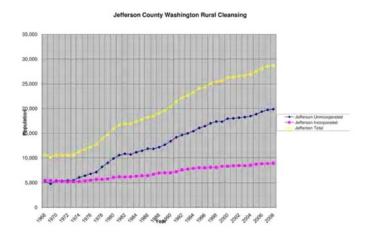

 $\circ$  And this is the short list to name just a few.

Jefferson County is mostly rural and the rural property owners are quickly becoming more organized than the green extreme & green government

More "dry labbing", note the sudden changes to conform to the Agenda without any votes of the rural or urban property owners.