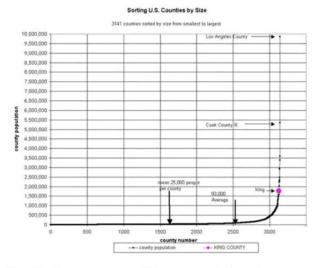

Chart from www.ti.org

77% of Americans live on 2.6% of the land - Michael Chapman

These big city-counties act much like corporate sharks, eating up any competition that moves against them.

- What they cannot devour silently, they enact legal fiction to take publically.
  County governments, especially those over 93,000 are not needed, they destroy private and public property.
- · They destroy peoples lives
- Don't beleive it, check it out here <a href="http://www.freedomforallseasons.org/EmbattledPropertyOwnerStories.dwt.asp">http://www.freedomforallseasons.org/EmbattledPropertyOwnerStories.dwt.asp</a>