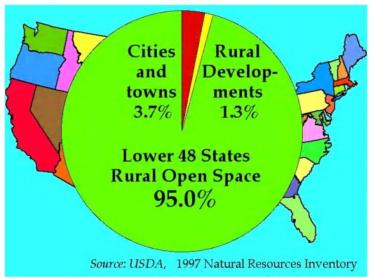

Chart from www.ti.org

77% of Americans live on 2.6% of the land - Michael Chapman

These big city-counties act much like corporate sharks, eating up any competition that moves against them.

- What they cannot devour silently, they enact legal fiction to take publically.
  County governments, especially those over 93,000 are not needed, they destroy private and public property.
- · They destroy peoples lives
- Don't beleive it, check it out here <a href="http://www.freedomforallseasons.org/EmbattledPropertyOwnerStories.dwt.asp">http://www.freedomforallseasons.org/EmbattledPropertyOwnerStories.dwt.asp</a>