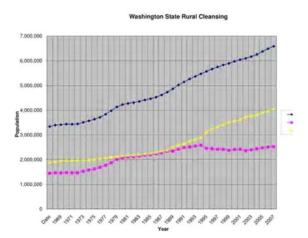

### Rural Cleansing in King County Washington State

Here you can see how dramatic and tramatic this criminal social engineering is on the rural people in county. King County (appropriately named) is the 7th largest country in the nation and should be busted. And if you don't think it is tramatic, you don't live in the rural area and if you do you have your head in the dirt.

### Rural Cleansing in King County Washington

This will give you a clear visual on how the international agenda and globalism destroy land use down to the local community level. Around 1991 the rural tyranny began in King County Washington. I have outlined 36 crimes in an Excel table below and this is only the short list of the organized crime against rural and urban private property owners. They are racking, stacking and packing families into asian type city densities which create a blow back of crime and stress upon our traditional life.

We used to call this "dry labbing" in engineering, i.e. forcing the numbers to fit a predetermined theory. Some would call this fraud, exploitation, extortion, preditory, sabotage, conscription, warring on the rights of the natural born, sovereign and free.