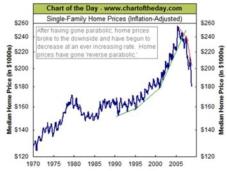

# Chart of the Day

For some perspective into the all-important US real estate market, today's chart illustrates the US median price of a single-family home over the past 38 years. Thanks, in part, to low long-term interest rates, the trend from 1991 to 2005 was impressive. Not only did housing prices increasee at a rapid rate, the rate at which housing prices increased. That brings us to today's chart which illustrates how housing prices have dropped well below their accelerated upward trend and 29% from the 2005 peak. It is worth noting that housing prices are currently decreasing at a rapid rate. In fact, the rate at which housing prices have been decreasing has been increasing.