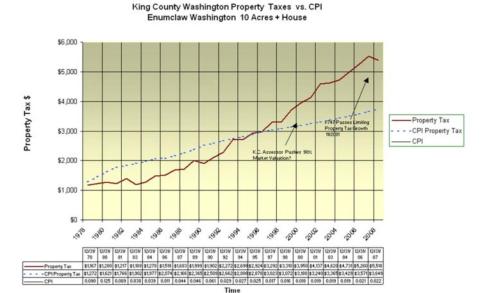

Here is a personal example of how the county ignores the fundemental laws of the land and extorted over \$50,000 from my family over 32 years.

- The PA's and state AG ignore the high court rulings that property taxes are unconstitutional.
- · Even the County Assessor is unconstitutional
  - o Property records tracking our home and land violates our privacy and our rights
  - o Property taxes are unconstitutional and have been repeatedly declared so in at least 4 state high courts.
- · The lower courts ignore the higher courts
- . The councils, mayors, states, counties, cities ignore all the laws that do not serve their takings
- The higher courts ignore the basic laws of the land and the Laws of Nature and Nature's God
- · Government make up their own laws on the fly to further extort property owners
- The people ignore their history and thus become enslaved in ignorance and apathy
- · You cannot tax & apply usurious interest plus further dilute land ownership from allodial title
  - o all while using these funds to grow the corrupt government bigger & richer
- o you especially cannot do this for any special interest state group like the NEA and the WEA
- This is government extortion
- This is one of the best articles I have read on the illegitimacy of direct taxes.

they do like

- This is the same shell game with the monetary system, central banking system, usurious interest rates & crooked tax system in America.
- All of which leads to the boom bust greedy endless cycle of taking from A and giving to B which leaves us with recessions, depressions and wars.
- Government from the little towns like Enumelaw to cities have become predatory
  - through an explosion of ignorance of our most fundamental laws.
  - o Through intentional blindness of the treble double dealing bench, bar and banks