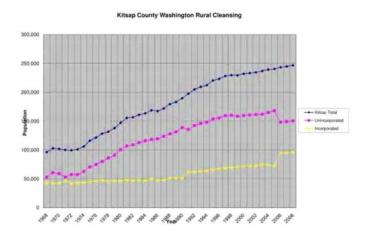

### Rural Cleansing in King County Washington State

Here you can see how dramatic and tramatic this criminal social engineering is on the rural people in county. King County (appropriately named) is the 7th largest country in the nation and should be busted. And if you don't think it is tramatic, you don't live in the rural area and if you do you have your head in the dirt.

### Rural Cleansing in King County Washington

This will give you a clear visual on how the international agenda and globalism destroy land use down to the local community level. Around 1991 the rural tyranny began in King County Washington. I have outlined 36 crimes in an Excel table below and this is only the short list of the organized crime against rural and urban private property owners. They are racking, stacking and packing families into asian type city densities which create a blow back of crime and stress upon our traditional life.

We used to call this "dry labbing" in engineering, i.e. forcing the numbers to fit a predetermined theory. Some would call this fraud, exploitation, extortion, preditory, sabotage, conscription, warring on the rights of the natural born, sovereign and free.