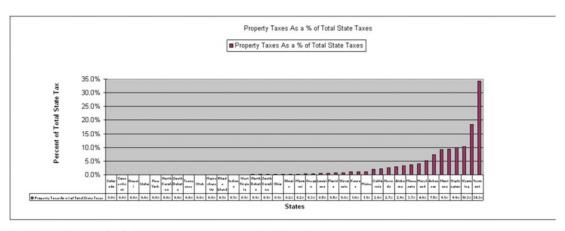

Washington State has the 3rd highest property taxes as a % of Sales Taxes.

- · All the state taxes on private property, wages and even sales taxes are unconsitutional.
- You cannot apply direct taxes upon the people unless they are apportioned and only in emergencies and only a 1/4% and only by free choice.
- Indirect taxes must be costed into the price of the goods and services as the merchant chooses and then passed on by free choice.
- · They cannot be added at the till, thus making it an indirect tax upon the natural born which is unconstitutional.
- Where is bench, the bar and the banks insisting this system be shut down immediately
  - o Answer they are living fat & happy on the blood of hundreds of millions of propery owners