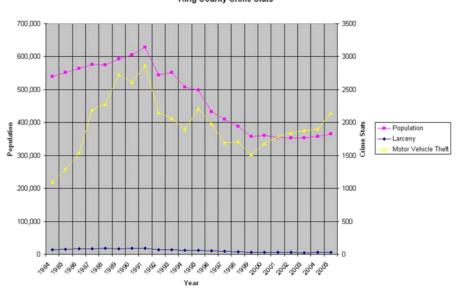

### King County Crime Stats

The data comes from Washington Assoc. of Sheriffs and Police Chiefs. <a href="http://www.waspc.org/index.php?c=Crime%20Statistics">http://www.waspc.org/index.php?c=Crime%20Statistics</a>.

- What they are not showing you in this chart is the rising crimes the government is comitting against the people,
   e.g. tax crimes, property taking crimes, usurious interests, forclosures, title dilution, legal fiction driving codes, etc.
- · Reference again the Excel spread sheet above "Government Crimes Against Property Owners."
- The Government creates crimes by writing thousands of illegitmate paper laws plus creating thousands of artifical geographic fictional boundaries