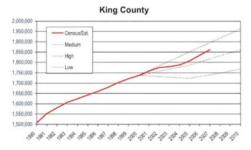

### Rural Cleansing in King County Washington State

Here you can see how dramatic and tramatic this criminal social engineering is on the rural people in county. King County (appropriately named) is the 7th largest country in the nation and should be busted. And if you don't think it is tramatic, you don't live in the rural area and if you do you have your head in the dirt.

### Rural Cleansing in King County Washington

This will give you a clear visual on how the international agenda and globalism destroy land use down to the local community level. Around 1991 the rural tyranny began in King County Washington. I have outlined 36 crimes in an Excel table below and this is only the short list of the organized crime against rural and urban private property owners. They are racking, stacking and packing families into asian type city densities which create a blow back of crime and stress upon our traditional life.

# 450,000

More "dry labbing". Note the sudden population changes to conform to the unconstitutional and unvoted Agenda 21, a.k.a. "Sustaining Development", "Smart Growth". This nonsense is coming from the same global goons who created other mythology to control US, e.g. "man causeda' global warming, "alternative" energy, "critical areas", "wetlands", "endangered",