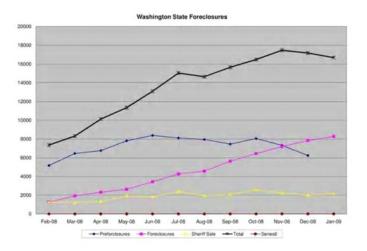

Keep in mind that most of these foreclosures are caused by the following basic takings which go against the fundamental laws of the land AND Laws of Nature

- The title of the land has been watered down from allodial and patent title to fee simple, i.e. it is much more easy to take property in fee simple title
- 2. Property taxes are unconstitutional and have been declared so in at least 4 state high courts, i.e. they are not apportioned
- Usurious interest rates as well as the entire concept of interest is an illegitimate burden against all property owners, i.e. interest in NOT necessary
- The existing system in America is criminal and designed to burden and break the natural born while enriching the ruling elites
- 5. It is not necessary to throw a family out of their homes or tax them or charge them ungodly interest rates
- 6. This concept of taxing and taking goes against all the priciples, morals and laws of Nature and Nature's God

http://mwhodges.home.att.net/tax-history.htm

Taxes against private property are highly destructive to the families and the community and economy

- Taxes only benefit the corrupt allowing them to become more inefficient and corrupt
- · You can see the impact indirectly via the foreclosure map above for Washington State.
- . The high courts, what legitimate judges are left, have ruled repeatedly that private property cannot be taxed
- · But this does not stop the crooks in government who ignore the laws they don't like and generate more illegitimate laws